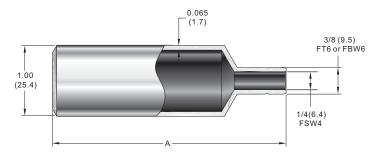

## **Technical Data and Dimensions**

| Cylinder<br>Model | Internal<br>Volume<br>cm3 | Volume<br>Tolerance | Pressure<br>Rating<br>psig (bar) | A<br>in. (mm) | Average<br>Weight<br>oz (g) |
|-------------------|---------------------------|---------------------|----------------------------------|---------------|-----------------------------|
|                   | 10                        | ±10%                | 1000<br>(68.9)                   | 2.19 (55.6)   | 2.2 (62)                    |
| Single-ended      | 25                        | ±5%                 |                                  | 3.69 (93.7)   | 3.2 (91)                    |
|                   | 50                        | Ξ 5 70              |                                  | 6.25 (159)    | 5.6 (159)                   |
|                   | 10                        | ±10%                |                                  | 2.75 (69.8)   | 1.9 (54)                    |
| Double-ended      | 25                        | ±5%                 |                                  | 4.25 (108)    | 3.3 (94)                    |
|                   | 50                        |                     |                                  | 6.81 (55.6)   | 5.1 (145)                   |